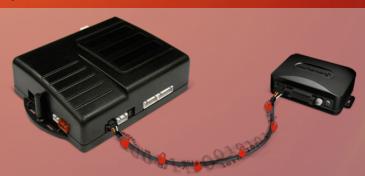

The EncryptR<sup>™</sup> communication exchanged between the remote starter and the bypass module is best described as a "secret handshake" that is never the same and changes every time it's used.

The EncryptR™ shielded and sealed steel box is designed to be nearly impenetrable and requires far too much time and effort for any criminal.

## ENCRYPTR™ TECHNOLOGY USES THREE EXCLUSIVE COMPONENTS

1. POLARSTARTEM REMOTE STARTERS

*PS3175E, PS4461TWE PS4661TWE* 

2. iDATALINK MULTI SERIES

AD AD

ADS-AL-CA ADS-TB

3. STEEL SELF-LOCKING UNIVERSAL TRANSPONDER BOX